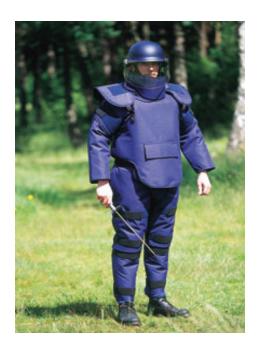

## **IED SEARCH SUIT**

The IED Search Suit is designed for specialists Military and Police search teams looking for Improvised Explosive Devices (IEDs), mines and other forms of explosive devices. The suit provides full body protection against fragments and explosions. The standard suit offers a V50 of 450 m/s and is supplied with a Helmet and Visor. Other levels of protection are also available including V50 of 300 and 600 m/s.

The suit is made up of the following components:

Body armour providing front, back, side and shoulder protection with permanently attached arms

Trousers

Removable Collar

Removable Groin Protector

Removable ballistic panels sealed in waterproof heat sealed PVC armour bags